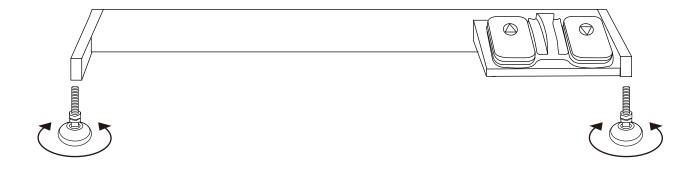

### **Adjustable Feet Installation Method As Follows:**

Install the adjustable feet in the proper position of the base and lock them tightly

#### Adjust the leveler as below:

Rotate the leveler to a suitable height