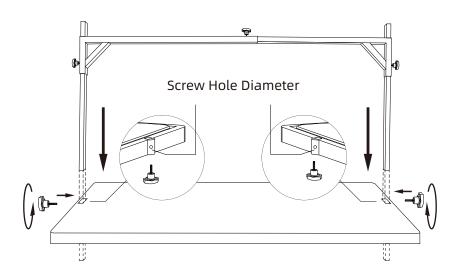

③ Use the over-head grooming arm set insert into the two side hole on the table, Leave a length of 4-6cm.Use M10\*25 handle screws to fix the two side grooming arms.

### **Adjustable Feet Installation Method As Follows:**

Install the adjustable feet in the proper position of the base and lock them tightly