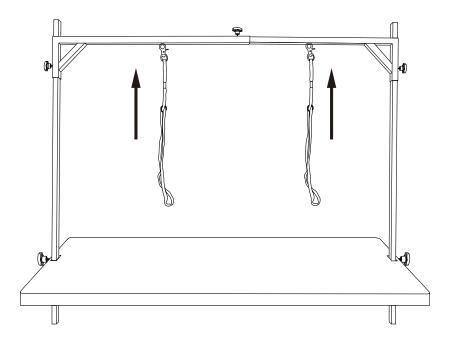

# **Installation instructions**

④ Snap-in Nylon Neck Harness, can be locked to the hole above the grooming arm, used to control the pets during the grooming process.