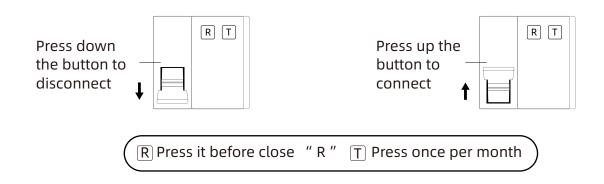

rocess.



### **Adjustable Feet Installation Method As Follows:**

Install the adjustable feet in the proper position of the base and lock them tightly



# Parameter



| Type: FT-879            |                      |                         |                |
|-------------------------|----------------------|-------------------------|----------------|
| Net weight(kg)          | 56                   | Grass weight(kg)        | 63.1           |
| Voltage                 | 110-240V             | Hose type               | 0.383          |
| Product dimensions (cm) | 106.3×60.3×40 -109.6 | Package dimensions (cm) | 130.5×71.5×41H |

### **Instructions for use**

#### With four drawers for more space stroage.



#### The use of the ALCI is as follows:

Max load power 3000w, IP grade IPX4



#### Power socket usage:



Left side switch(1):

Power Socket® and USB port⑦ ON/OFF status Power Indicator light® and USB port Indicator light® display ON/OFF status.

Right side switch(2):

Power Socket<sup>®</sup> ON/OFF status

Power Indicator light display ON/OFF status

56 power socket (Max Power 3000W,

Please do not use the high-power electrical appliance long time)

⑦USB port output 5V 2.1A

# Instructions for use





| ON/OFF                                                                        |
|-------------------------------------------------------------------------------|
| Dimmable Color Adjustment                                                     |
| Color Temp. Adjustment<br>Hold continuously to adjust<br>the cold/warm colors |
| Brightness Adjustment