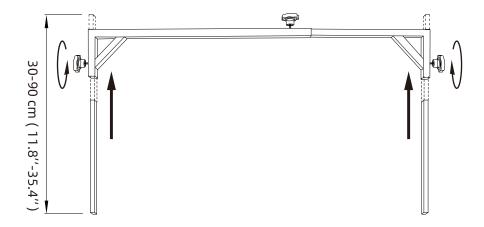

#### **Over-head Grooming Arm Set Installation As Below:**

① Loosen the screws counterclockwise. According to the width of the table, push the arm outward to the appropriate position, and then lock up the top handle screw.

② Loosen the screws on both sides of the grooming arm counterclockwise.

Insert the arm into the suspension arm separately, and keep the height on both sides consistent, and then lock up the handle screws on both sides.