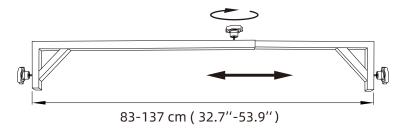

#### **Over-head Grooming Arm Set Installation As Below:**

① Loosen the screws counterclockwise. According to the width of the table, push the arm outward to the appropriate position, and then lock up the top handle screw.