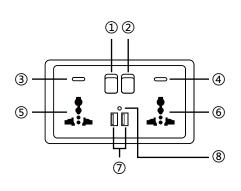

#### Power socket usage:

Left side switch(1):

Power Socket® and USB port⑦ ON/OFF status Power Indicator light® and USB port Indicator light® display ON/OFF status.

Right side switch(2):

Power Socket<sup>®</sup> ON/OFF status

Power Indicator light display ON/OFF status

56 power socket (Max Power 3000W,

Please do not use the high-power electrical appliance long time)

⑦USB port output 5V 2.1A