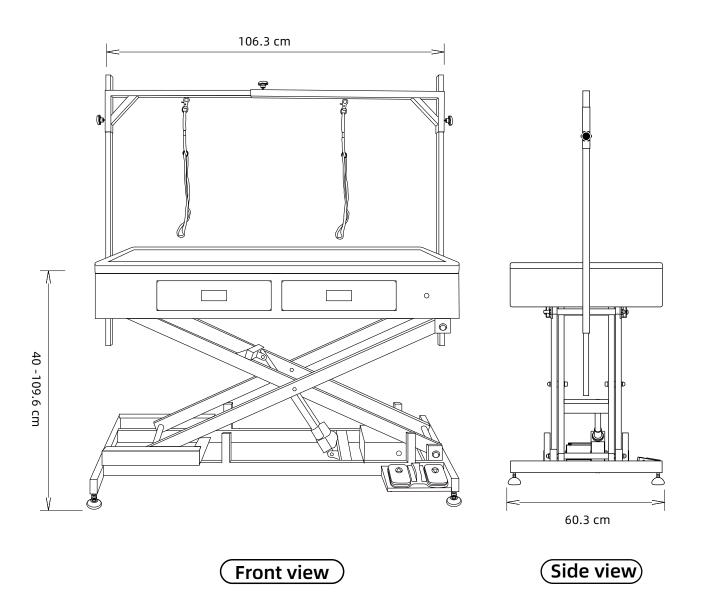

# Parameter

| Type: FT-879            |                      |                         |                |
|-------------------------|----------------------|-------------------------|----------------|
| Net weight(kg)          | 56                   | Grass weight(kg)        | 63.1           |
| Voltage                 | 110-240V             | Hose type               | 0.383          |
| Product dimensions (cm) | 106.3×60.3×40 -109.6 | Package dimensions (cm) | 130.5×71.5×41H |

#### **Over-head Grooming Arm Set Installation As Below:**

① Loosen the screws counterclockwise. According to the width of the table, push the arm outward to the appropriate position, and then lock up the top handle screw.

② Loosen the screws on both sides of the grooming arm counterclockwise.

Insert the arm into the suspension arm separately, and keep the height on both sides consistent, and then lock up the handle screws on both sides.

③ Use the over-head grooming arm set insert into the two side hole on the table, Leave a length of 4-6cm.Use M10\*25 handle screws to fix the two side grooming arms.

# **Installation instructions**

④ Snap-in Nylon Neck Harness, can be locked to the hole above the grooming arm, used to control the pets during the grooming process.

### **Adjustable Feet Installation Method As Follows:**

Install the adjustable feet in the proper position of the base and lock them tightly