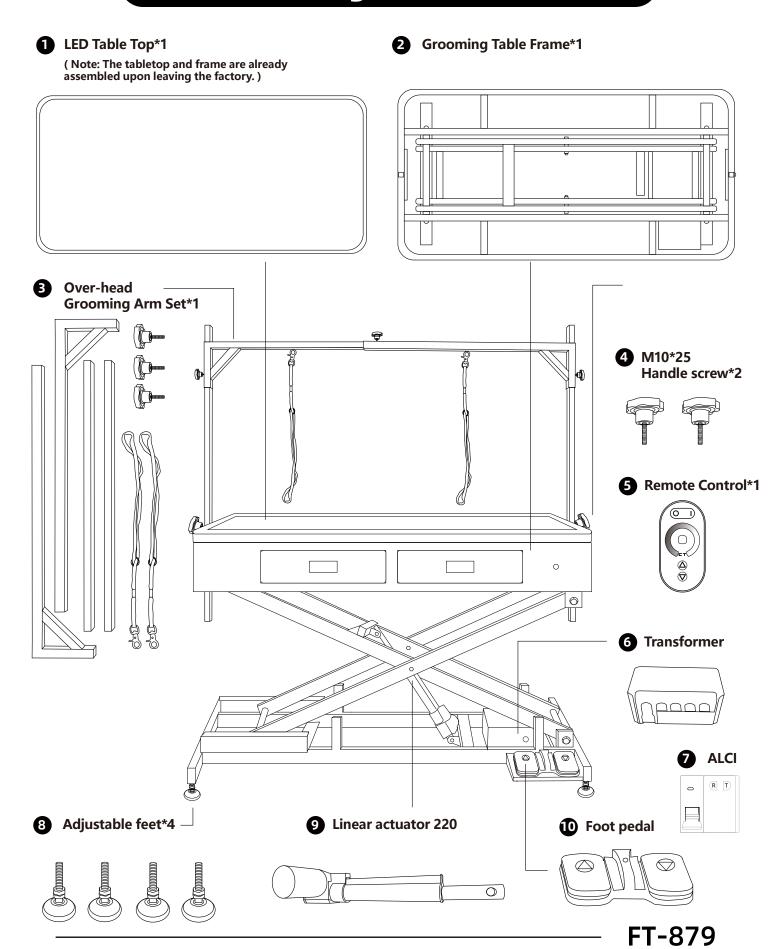

# Schematic diagram of accessories

## Accessories

| List | Model No. | Spare Parts Name           | QTY |
|------|-----------|----------------------------|-----|
| 1    | FT-879-01 | LED Table Top              | 1   |
| 2    | FT-879-02 | Grooming Table Frame       | 1   |
| 3    | FT-001    | Over-head Grooming Arm Set | 1   |
| 4    | FT-012    | M10*25 Handle screw        | 2   |
| 5    | FT-016    | Remote Control             | 1   |
| 6    | BTS-T006  | Transformer                | 1   |
| 7    | FT-015    | ALCI                       | 1   |
| 8    | BTS-T005  | Adjustable feet            | 4   |
| 9    | BTS-T004  | Linear actuator 220        | 1   |
| 10   | BTS-T003  | Foot pedal                 | 1   |

#### The following accessories need to be installed by oneself

After receiving the product, please first check if the packaging is severely damaged. Open the packaging and check if the accessories are complete. If there are any quality issues with the product.