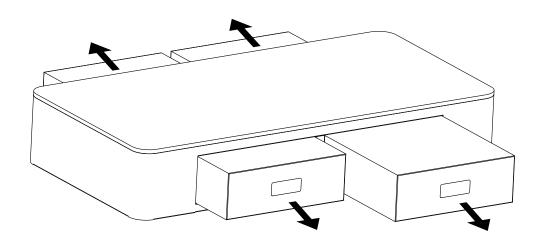

the hole above the grooming arm, used to control the pets during the grooming process.



### **Adjustable Feet Installation Method As Follows:**

Install the adjustable feet in the proper position of the base and lock them tightly



# Parameter



| Type: FT-879            |                      |                         |                |
|-------------------------|----------------------|-------------------------|----------------|
| Net weight(kg)          | 56                   | Grass weight(kg)        | 63.1           |
| Voltage                 | 110-240V             | Hose type               | 0.383          |
| Product dimensions (cm) | 106.3×60.3×40 -109.6 | Package dimensions (cm) | 130.5×71.5×41H |

### **Instructions for use**

#### With four drawers for more space stroage.



#### The use of the ALCI is as follows:

Max load power 3000w, IP grade IPX4



#### Power socket usage:



Left side switch(1):

Power Socket® and USB port⑦ ON/OFF status Power Indicator light® and USB port Indicator light® display ON/OFF status.

Right side switch(2):

Power Socket<sup>®</sup> ON/OFF status

Power Indicator light display ON/OFF status

56 power socket (Max Power 3000W,

Please do not use the high-power electrical appliance long time)

⑦USB port output 5V 2.1A

# Instructions for use





| ON/OFF                                                                        |
|-------------------------------------------------------------------------------|
| Dimmable Color Adjustment                                                     |
| Color Temp. Adjustment<br>Hold continu