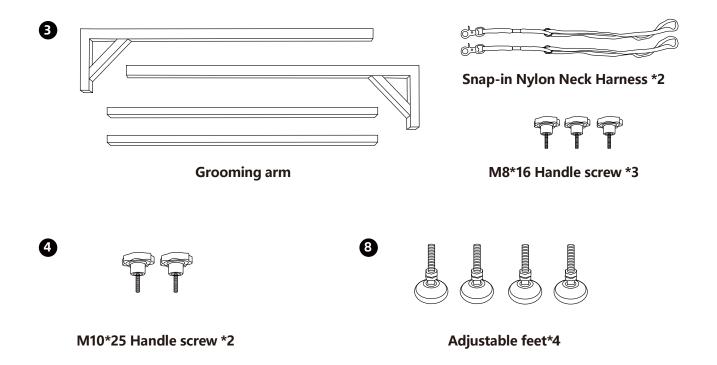

#### **Over-head Grooming Arm Set Installation As Below:**

① Loosen the screws counterclockwise. According to the width of the table, push the arm outward to the appropriate position, and then lock up the top handle screw.

② Loosen the screws on both sides of the grooming arm counterclockwise.

Insert the arm into the suspension arm separately, and keep the height on both sides consistent, and then lock up the handle screws on both sides.

③ Use the over-head grooming arm set insert into the two side hole on the table, Leave a length of 4-6cm.Use M10\*25 handle screws to fix the two side grooming arms.

# **Installation instructions**

④ Snap-in Nylon Neck Harness, can be locked to the hole above the grooming arm, used to control the pets during the grooming process.

### **Adjustable Feet Installation Method As Follows:**

Install the adjustable feet in the proper position of the base and lock them tightly