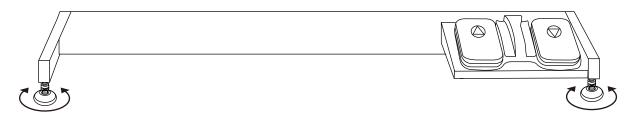

### **Adjustable Feet Installation Method As Follows:**

Install the adjustable feet in the proper position of the base and lock them tightly

#### Adjust the leveler as below:

Rotate the leveler to a suitable height