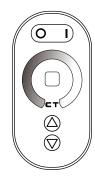

# Instructions for use

| ON/OFF                                                                        |
|-------------------------------------------------------------------------------|
| Dimmable Color Adjustment                                                     |
| Color Temp. Adjustment<br>Hold continuously to adjust<br>the cold/warm colors |
| Brightness Adjustment                                                         |