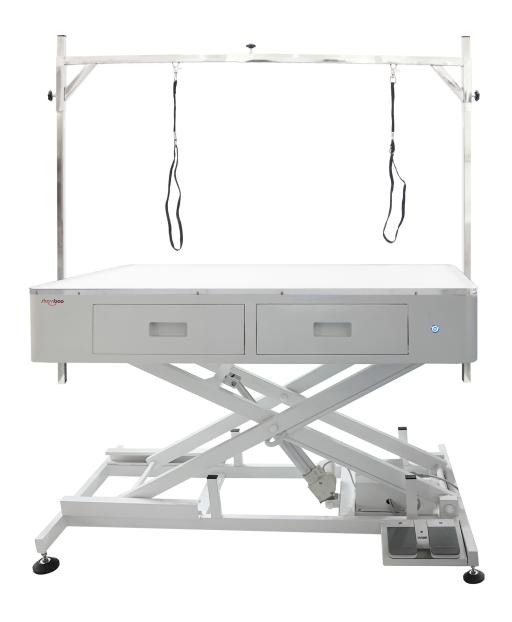

# Attractive Design Electric LED Pet Grooming Table User Manual

FT-879



# Schematic diagram of accessories



## Accessories

| List | Model No. | Spare Parts Name           | QTY |
|------|-----------|----------------------------|-----|
| 1    | FT-879-01 | LED Table Top              | 1   |
| 2    | FT-879-02 | Grooming Table Frame       | 1   |
| 3    | FT-001    | Over-head Grooming Arm Set | 1   |
| 4    | FT-012    | M10*25 Handle screw        | 2   |
| 5    | FT-016    | Remote Control             | 1   |
| 6    | BTS-T006  | Transformer                | 1   |
| 7    | FT-015    | ALCI                       | 1   |
| 8    | BTS-T005  | Adjustable feet            | 4   |
| 9    | BTS-T004  | Linear actuator 220        | 1   |
| 10   | BTS-T003  | Foot pedal                 | 1   |

#### The following accessories need to be installed by oneself



After