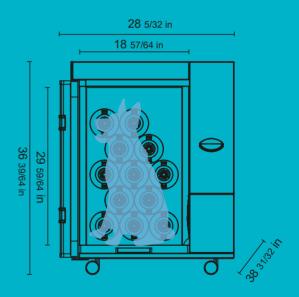

Super cost-efficient and labor-saving.

| Size<br>(W*D*H) | Interior   | inch | 33 55/64×18 57/64<br>×29 59/64 |
|-----------------|------------|------|--------------------------------|
|                 | External   | inch | 38 31/32×28 5/32<br>×36 39/64  |
| Weight          | Net weight | lbs  | 203                            |
| Power           | W→Watt     | 2400 | 200-240V 50/60Hz               |
|                 |            |      | 100-120V 50/60Hz               |