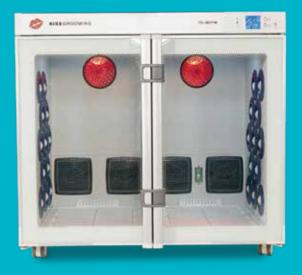

## **TD-907TW**

Big size with internal dimension, good for cats, small and medium breeds. Built with all the advanced functions like near infrared treatment, aromatic therapy, negative ion air purification, with 6 powerful ventilation fans ensuring quiet, quick and safe full body drying.

Super cost-efficient and labor-saving.

| Size<br>(W*D*H) | Interior   | inch | 33 55/64×18 57/64<br>×29 59/64 |
|-----------------|------------|------|--------------------------------|
|                 | External   | inch | 38 31/32×28 5/32<br>×36 39/64  |
| Weight          | Net weight | lbs  | 203                            |
| Power           | W→Watt     | 2400 | 200-240V 50/60Hz               |
|                 |            |      | 100-120V 50/60Hz               |