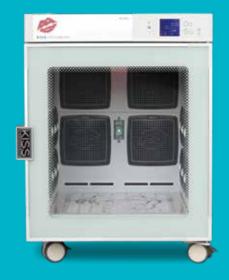

## **TD-907T**

**Specification** 

Mini size with internal dimension, good for cats and small breeds.

Built with all the advanced functions like near infrared treatment, aromatic therapy, negative ion air purification, with 3 powerful ventilation fans ensuring quiet, quick and safe full body drying.

### 16×19×21 21/32 Interior inch Size (W\*D\*H) 20 55/64×28 5/32 External inch ×28 11/32 Weight Net weight 110 lbs 200-240V 50/60Hz W→Watt 1300 Power 100-120V 50/60Hz

Low Noise

Air filtering System

Low Energy Comsumption