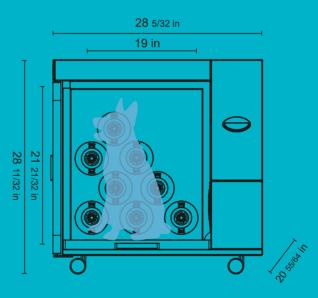

### 16×19×21 21/32 Interior inch Size (W\*D\*H) 20 55/64×28 5/32 External inch ×28 11/32 Weight Net weight 110 lbs 200-240V 50/60Hz W→Watt 1300 Power 100-120V 50/60Hz

Low Noise

Air filtering System

Low Energy Comsumption